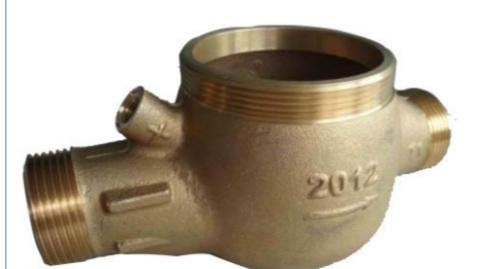

# DN15-DN50 Customized Bronze Water Meter Body ISO 9000 Certification

## **Product Specification**

- MATERIAL:
- SIZE: • MEDIA:
- BRONZE DN15-DN50 COLD WATER • SURFACE TREATMENT: NATURAL POWDER COATING NICKLE PLATING

500000 PCS PER MOUTH

- Highlight:
- multi jet water meter body, cold water meter body

### **Product Description**

| ltem                      | DN15-DN50 Customized Bronze Water Meter Body ISO 9000<br>Certification                                                                               |
|---------------------------|------------------------------------------------------------------------------------------------------------------------------------------------------|
| Material                  | C83600,C84400,CC491K,CC499K, etc.                                                                                                                    |
| Dimension                 | DN13, DN15,DN20,DN25,DN32,DN40,DN50                                                                                                                  |
| Finish                    | Natural, Powder coating, Nickle Plating                                                                                                              |
| Connection                | Threaded or Flanged                                                                                                                                  |
| Process                   | Automatic Sand casting, Shell molding                                                                                                                |
| Machining<br>Equipments   | IMR gravity casting machinin, Japan automatic casting<br>line,CNC,CNC Lathe,Transfer machine for water meters,etc                                    |
| Inspection<br>Equipements | Spectrometer for material composition analysis<br>CMM for diemsion check<br>100% leakage test with 0.6MPa - 0.8MPa by air.<br>100% thread inspection |
| Design                    | OEM/ODM                                                                                                                                              |
| Sampe<br>requested        | Yes                                                                                                                                                  |
| MOQ                       | 500-2000pcs                                                                                                                                          |
| Price Term                | Ex-works, FOB,CIF, etc                                                                                                                               |