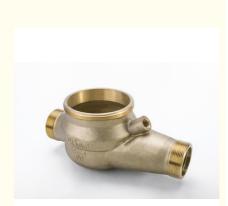

# DN15-DN50 Customized Bronze Water Meter Body ISO 9000 Certification

## **Product Specification**

- MATERIAL:
- SIZE: • MEDIA:
- BRONZE DN15-DN50 COLD WATER • SURFACE TREATMENT: NATURAL POWDER COATING NICKLE PLATING

500000 PCS PER MOUTH

- Highlight:
- multi jet water meter body, cold water meter body

### **Product Description**

| ltem                      | DN15-DN50 Customized Bronze Water Meter Body ISO 9000<br>Certification                                                                               |
|---------------------------|------------------------------------------------------------------------------------------------------------------------------------------------------|
| Material                  | C83600,C84400,CC491K,CC499K, etc.                                                                                                                    |
| Dimension                 | DN13, DN15,DN20,DN25,DN32,DN40,DN50                                                                                                                  |
| Finish                    | Natural, Powder coating, Nickle Plating                                                                                                              |
| Connection                | Threaded or Flanged                                                                                                                                  |
| Process                   | Automatic Sand casting, Shell molding                                                                                                                |
| Machining<br>Equipments   | IMR gravity casting machinin, Japan automatic casting<br>line,CNC,CNC Lathe,Transfer machine for water meters,etc                                    |
| Inspection<br>Equipements | Spectrometer for material composition analysis<br>CMM for diemsion check<br>100% leakage test with 0.6MPa - 0.8MPa by air.<br>100% thread inspection |
| Design                    | OEM/ODM                                                                                                                                              |
| Sampe<br>requested        | Yes                                                                                                                                                  |
| MOQ                       | 500-2000pcs                                                                                                                                          |
| Price Term                | Ex-works, FOB,CIF, etc                                                                                                                               |