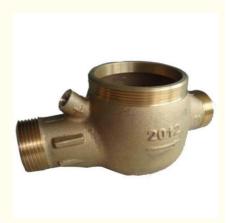

# DN15-DN50 Customized Bronze Water Meter Body ISO 9000 Certification

## **Product Specification**

- MATERIAL:
- SIZE: • MEDIA:
- BRONZE DN15-DN50 COLD WATER • SURFACE TREATMENT: NATURAL POWDER COATING NICKLE PLATING

500000 PCS PER MOUTH

- Highlight:
- multi jet water meter body, cold water meter body

### **Product Description**

| ltem                      | DN15-DN50 Customized Bronze Water Meter Body ISO 9000<br>Certification                                                                               |
|---------------------------|------------------------------------------------------------------------------------------------------------------------------------------------------|
| Material                  | C83600,C84400,CC491K,CC499K, etc.                                                                                                                    |
| Dimension                 | DN13, DN15,DN20,DN25,DN32,DN40,DN50                                                                                                                  |
| Finish                    | Natural, Powder coating, Nickle Plating                                                                                                              |
| Connection                | Threaded or Flanged                                                                                                                                  |
| Process                   | Automatic Sand casting, Shell molding                                                                                                                |
| Machining<br>Equipments   | IMR gravity casting machinin, Japan automatic casting<br>line,CNC,CNC Lathe,Transfer machine for water meters,etc                                    |
| Inspection<br>Equipements | Spectrometer for material composition analysis<br>CMM for diemsion check<br>100% leakage test with 0.6MPa - 0.8MPa by air.<br>100% thread inspection |
| Design                    | OEM/ODM                                                                                                                                              |
| Sampe<br>requested        | Yes                                                                                                                                                  |
| MOQ                       | 500-2000pcs                                                                                                                                          |
| Price Term                | Ex-works, FOB,CIF, etc                                                                                                                               |