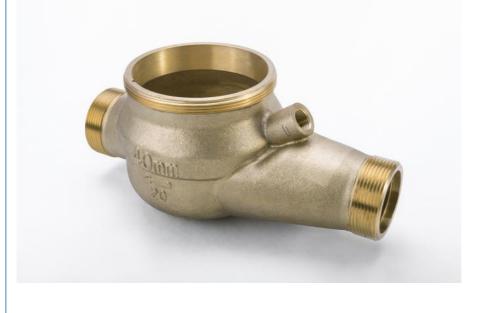

# DN15-DN50 Customized Bronze Water Meter Body ISO 9000 Certification

## **Product Specification**

- MATERIAL:
- SIZE: • MEDIA:
- BRONZE DN15-DN50 COLD WATER • SURFACE TREATMENT: NATURAL POWDER COATING NICKLE PLATING

500000 PCS PER MOUTH

- Highlight:
- multi jet water meter body, cold water meter body

### **Product Description**

| ltem                      | DN15-DN50 Customized Bronze Water Meter Body ISO 9000<br>Certification                                                                               |
|---------------------------|------------------------------------------------------------------------------------------------------------------------------------------------------|
| Material                  | C83600,C84400,CC491K,CC499K, etc.                                                                                                                    |
| Dimension                 | DN13, DN15,DN20,DN25,DN32,DN40,DN50                                                                                                                  |
| Finish                    | Natural, Powder coating, Nickle Plating                                                                                                              |
| Connection                | Threaded or Flanged                                                                                                                                  |
| Process                   | Automatic Sand casting, Shell molding                                                                                                                |
| Machining<br>Equipments   | IMR gravity casting machinin, Japan automatic casting<br>line,CNC,CNC Lathe,Transfer machine for water meters,etc                                    |
| Inspection<br>Equipements | Spectrometer for material composition analysis<br>CMM for diemsion check<br>100% leakage test with 0.6MPa - 0.8MPa by air.<br>100% thread inspection |
| Design                    | OEM/ODM                                                                                                                                              |
| Sampe<br>requested        | Yes                                                                                                                                                  |
| MOQ                       | 500-2000pcs                                                                                                                                          |
| Price Term                | Ex-works, FOB,CIF, etc                                                                                                                               |