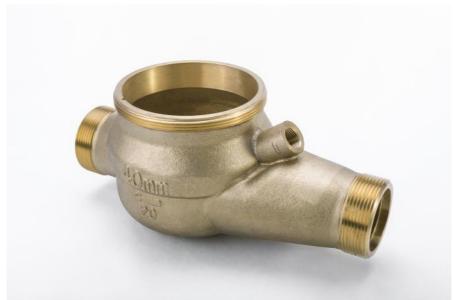

## **Bronze Material Pulse Water Meter Body With Incoming Quality** Controlled

## **Product Specification**

MATERIAL: **BRONZE** SIZE: DN15-DN50 **COLD WATER** MEDIA:

SURFACE TREATMENT: NATURAL POWDER COATING NICKLE

**PLATING** 

• Highlight: multi jet water meter body,

water flow meter body

## **Product Description**

| Item                      | Bronze Material Pulse Water Meter Body With Incoming Quality Controlled                                                                              |
|---------------------------|------------------------------------------------------------------------------------------------------------------------------------------------------|
| Material                  | C83600,C84400,CC491K,CC499K, etc.                                                                                                                    |
| Dimension                 | DN13, DN15,DN20,DN25,DN32,DN40,DN50                                                                                                                  |
| Finish                    | Natural, Powder coating, Nickle Plating                                                                                                              |
| Connection                | Threaded or Flanged                                                                                                                                  |
| Process                   | Automatic Sand casting, Shell molding                                                                                                                |
| Machining<br>Equipments   | IMR gravity casting machinin, Japan automatic casting line,CNC,CNC Lathe,Transfer machine for water meters,etc                                       |
| Inspection<br>Equipements | Spectrometer for material composition analysis<br>CMM for diemsion check<br>100% leakage test with 0.6MPa - 0.8MPa by air.<br>100% thread inspection |
| Design                    | OEM/ODM                                                                                                                                              |
| Sampe requested           | Yes                                                                                                                                                  |
| MOQ                       | 500-2000pcs                                                                                                                                          |
| Price Term                | Ex-works, FOB,CIF, etc                                                                                                                               |