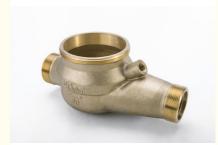

## **Bronze Material Pulse Water Meter Body With Incoming Quality** Controlled

## **Product Specification**

MATERIAL: **BRONZE** SIZE: DN15-DN50 **COLD WATER** MEDIA:

SURFACE TREATMENT: NATURAL POWDER COATING NICKLE

**PLATING** 

• Highlight: multi jet water meter body,

water flow meter body

## **Product Description**

| Item                      | Bronze Material Pulse Water Meter Body With Incoming Quality Controlled                                                                              |
|---------------------------|------------------------------------------------------------------------------------------------------------------------------------------------------|
| Material                  | C83600,C84400,CC491K,CC499K, etc.                                                                                                                    |
| Dimension                 | DN13, DN15,DN20,DN25,DN32,DN40,DN50                                                                                                                  |
| Finish                    | Natural, Powder coating, Nickle Plating                                                                                                              |
| Connection                | Threaded or Flanged                                                                                                                                  |
| Process                   | Automatic Sand casting, Shell molding                                                                                                                |
| Machining<br>Equipments   | IMR gravity casting machinin, Japan automatic casting line,CNC,CNC Lathe,Transfer machine for water meters,etc                                       |
| Inspection<br>Equipements | Spectrometer for material composition analysis<br>CMM for diemsion check<br>100% leakage test with 0.6MPa - 0.8MPa by air.<br>100% thread inspection |
| Design                    | OEM/ODM                                                                                                                                              |
| Sampe requested           | Yes                                                                                                                                                  |
| MOQ                       | 500-2000pcs                                                                                                                                          |
| Price Term                | Ex-works, FOB,CIF, etc                                                                                                                               |