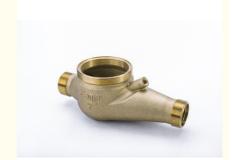

## **Bronze Material Pulse Water Meter Body With Incoming Quality** Controlled

## **Product Specification**

MATERIAL: **BRONZE** SIZE: DN15-DN50 **COLD WATER** MEDIA:

SURFACE TREATMENT: NATURAL POWDER COATING NICKLE

**PLATING** 

• Highlight: multi jet water meter body,

water flow meter body

## **Product Description**

| Item                      | Bronze Material Pulse Water Meter Body With Incoming Quality Controlled                                                                              |
|---------------------------|------------------------------------------------------------------------------------------------------------------------------------------------------|
| Material                  | C83600,C84400,CC491K,CC499K, etc.                                                                                                                    |
| Dimension                 | DN13, DN15,DN20,DN25,DN32,DN40,DN50                                                                                                                  |
| Finish                    | Natural, Powder coating, Nickle Plating                                                                                                              |
| Connection                | Threaded or Flanged                                                                                                                                  |
| Process                   | Automatic Sand casting, Shell molding                                                                                                                |
| Machining<br>Equipments   | IMR gravity casting machinin, Japan automatic casting line,CNC,CNC Lathe,Transfer machine for water meters,etc                                       |
| Inspection<br>Equipements | Spectrometer for material composition analysis<br>CMM for diemsion check<br>100% leakage test with 0.6MPa - 0.8MPa by air.<br>100% thread inspection |
| Design                    | OEM/ODM                                                                                                                                              |
| Sampe requested           | Yes                                                                                                                                                  |
| MOQ                       | 500-2000pcs                                                                                                                                          |
| Price Term                | Ex-works, FOB,CIF, etc                                                                                                                               |