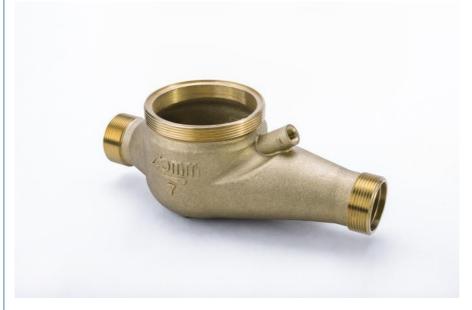

## **Bronze Material Pulse Water Meter Body With Incoming Quality** Controlled

## **Product Specification**

MATERIAL: **BRONZE** SIZE: DN15-DN50 **COLD WATER** MEDIA:

SURFACE TREATMENT: NATURAL POWDER COATING NICKLE

**PLATING** 

• Highlight: multi jet water meter body,

water flow meter body

## **Product Description**

| Item                      | Bronze Material Pulse Water Meter Body With Incoming Quality Controlled                                                                              |
|---------------------------|------------------------------------------------------------------------------------------------------------------------------------------------------|
| Material                  | C83600,C84400,CC491K,CC499K, etc.                                                                                                                    |
| Dimension                 | DN13, DN15,DN20,DN25,DN32,DN40,DN50                                                                                                                  |
| Finish                    | Natural, Powder coating, Nickle Plating                                                                                                              |
| Connection                | Threaded or Flanged                                                                                                                                  |
| Process                   | Automatic Sand casting, Shell molding                                                                                                                |
| Machining<br>Equipments   | IMR gravity casting machinin, Japan automatic casting line,CNC,CNC Lathe,Transfer machine for water meters,etc                                       |
| Inspection<br>Equipements | Spectrometer for material composition analysis<br>CMM for diemsion check<br>100% leakage test with 0.6MPa - 0.8MPa by air.<br>100% thread inspection |
| Design                    | OEM/ODM                                                                                                                                              |
| Sampe requested           | Yes                                                                                                                                                  |
| MOQ                       | 500-2000pcs                                                                                                                                          |
| Price Term                | Ex-works, FOB,CIF, etc                                                                                                                               |