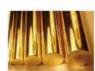

### COPPER BAR

the provided in rount, square, hesagonect, with good hot stamping and cutting properly by drawing and squeezing crafts.