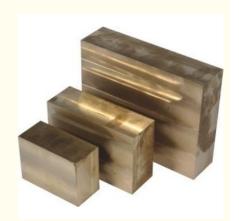

## **COPPER INGOT**

铜锭系列

产品结晶抽屉。连动性好、含铜量核正、表演先

Be provided with high density, good liquidity, 