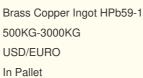

# Forging Brass Copper Ingot HPb59-1 For Water Meter / Faucet / Valves

(d)Capacity: 30,000 Tons/annual

(e)Certificate: ISO9001,ISO14001, ROHS

| ltem                      | Copper Ingot Forging Brass Copper<br>Ingot HPb59-1                                           |
|---------------------------|----------------------------------------------------------------------------------------------|
| Standard                  | ASTM,AISI,BS,JIS,GB,etc                                                                      |
| OEM<br>acceptance         | Yes, customized composition is accepted                                                      |
| Shape                     | Square rod: 56x56x300 mm<br>Weight: 8 Kg/pc                                                  |
| Finish                    | Natural or Mill                                                                              |
| Process                   | frequency induction casting,<br>Horizonal continuous casting                                 |
| Inspection<br>Equipements | Chemical composition analysis:<br>Spectrometer<br>Mechenic property test: Hardness,          |
| Application               | foundry for faucet, water-meter, valves, fittings, bushing, other castings etc.              |
| Advantages                | Good Fluidity after melting;<br>Good performace for part finish of polishing<br>and plating; |
| MOQ                       | 500KG-3000KG                                                                                 |
| Sampe<br>requested        | Yes                                                                                          |
| Price Term                | Ex-works, FOB,CIF, etc                                                                       |